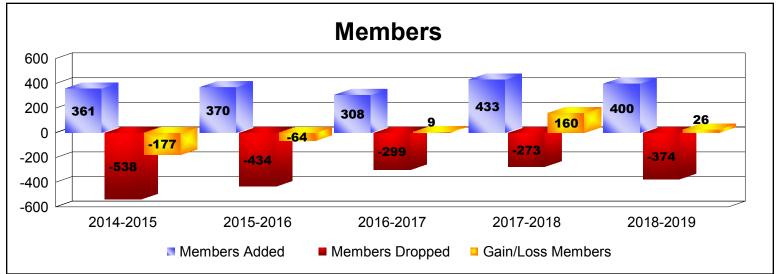

District 108AB As of June 2019 Cumulative

| Year      | New<br>Clubs | Dropped<br>Clubs | Gain/<br>Loss<br>Clubs | New<br>Members | Charter<br>Members | Reinstate<br>Members | Transfer<br>Members | Total<br>Member<br>Added | Total<br>Members<br>Dropped | Gain/<br>Loss<br>Members |
|-----------|--------------|------------------|------------------------|----------------|--------------------|----------------------|---------------------|--------------------------|-----------------------------|--------------------------|
| 2014-2015 | 2            | -4               | -2                     | 220            | 67                 | 7                    | 67                  | 361                      | -538                        | -177                     |
| 2015-2016 | 1            | -5               | -4                     | 233            | 23                 | 16                   | 98                  | 370                      | -434                        | -64                      |
| 2016-2017 | 0            | -3               | -3                     | 265            | 0                  | 19                   | 24                  | 308                      | -299                        | 9                        |
| 2017-2018 | 6            | -1               | 5                      | 246            | 156                | 9                    | 22                  | 433                      | -273                        | 160                      |
| 2018-2019 | 3            | -1               | 2                      | 283            | 79                 | 12                   | 26                  | 400                      | -374                        | 26                       |
| Average   | 2            | -3               | 0                      | 249            | 65                 | 13                   | 47                  | 374                      | -384                        | -9                       |