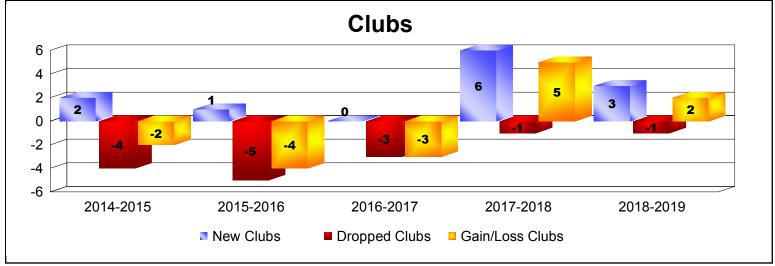

District 108AB As of June 2019 Cumulative

| Year      | New<br>Clubs | Dropped<br>Clubs | Gain/<br>Loss<br>Clubs | New<br>Members | Charter<br>Members | Reinstate<br>Members | Transfer<br>Members | Total<br>Member<br>Added | Total<br>Members<br>Dropped | Gain/<br>Loss<br>Members |
|-----------|--------------|------------------|------------------------|----------------|--------------------|----------------------|---------------------|--------------------------|-----------------------------|--------------------------|
| 2014-2015 | 2            | -4               | -2                     | 220            | 67                 | 7                    | 67                  | 361                      | -538                        | -177                     |
| 2015-2016 | 1            | -5               | -4                     | 233            | 23                 | 16                   | 98                  | 370                      | -434                        | -64                      |
| 2016-2017 | 0            | -3               | -3                     | 265            | 0                  | 19                   | 24                  | 308                      | -299                        | 9                        |
| 2017-2018 | 6            | -1               | 5                      | 246            | 156                | 9                    | 22                  | 433                      | -273                        | 160                      |
| 2018-2019 | 3            | -1               | 2                      | 283            | 79                 | 12                   | 26                  | 400                      | -374                        | 26                       |
| Average   | 2            | -3               | 0                      | 249            | 65                 | 13                   | 47                  | 374                      | -384                        | -9                       |